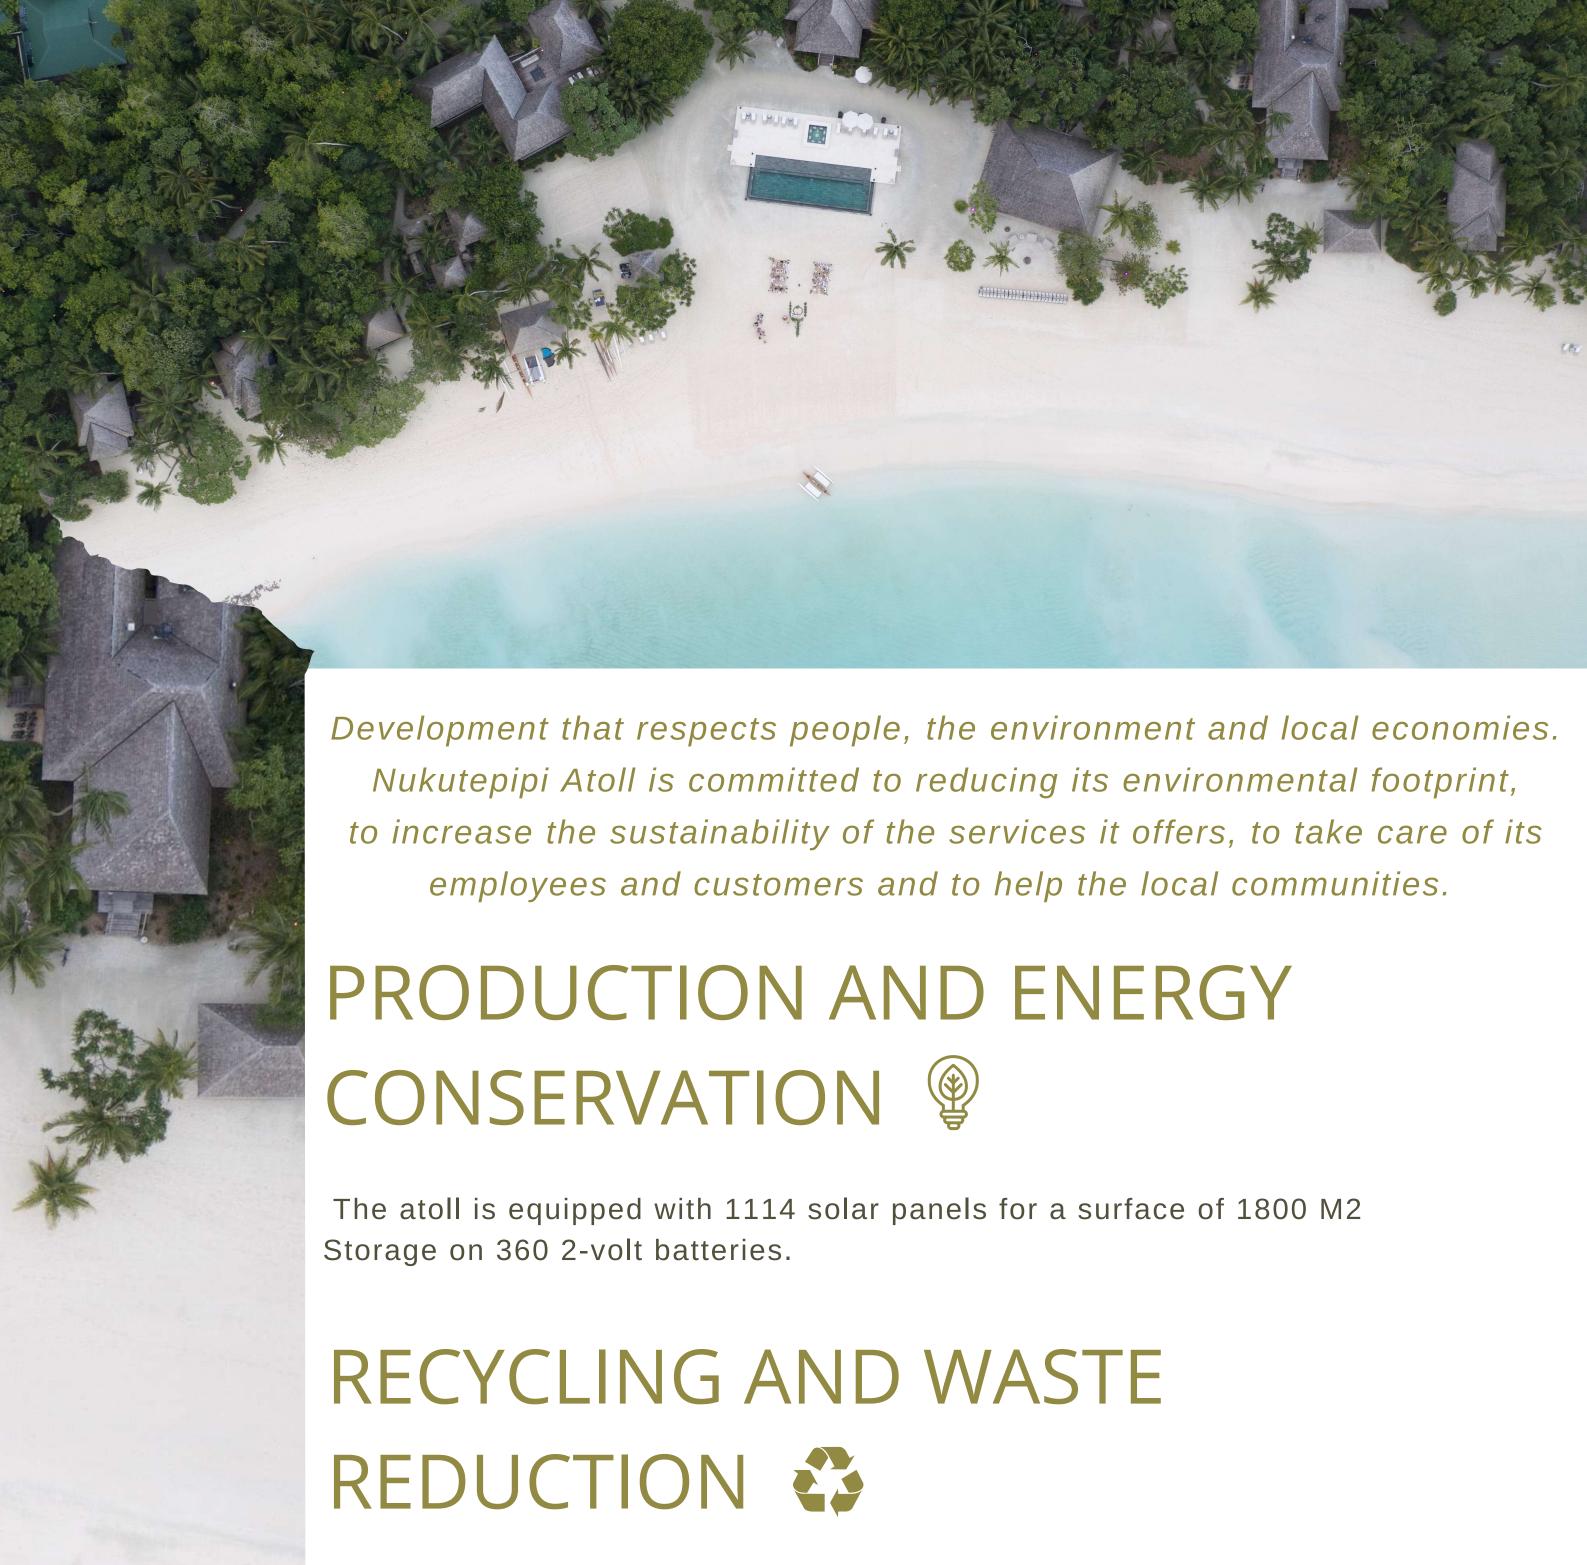

### WATER MANAGEMENT O

- Collection and use of rainwater (5 tanks for a total of 2 460 M3)
- Production of drinking water (up to 10M3 per day) using a solar osmosis unit